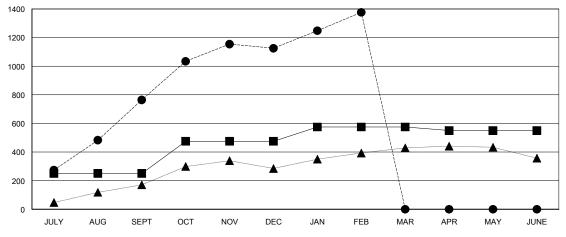

# LOCATION NEPAL

GMT CA 6

| Clubs                 |                  |           |                  | Members               |               |                    |                                     |                    |                  |
|-----------------------|------------------|-----------|------------------|-----------------------|---------------|--------------------|-------------------------------------|--------------------|------------------|
| RESULTS FOR 2015-2016 |                  |           |                  | RESULTS FOR 2015-2016 |               |                    |                                     |                    |                  |
| QUARTER               | NEW CLUB<br>GOAL | NEW CLUBS | DROPPED<br>CLUBS | NET<br>GAIN/LOSS      | QUARTER       | NEW MEMBER<br>GOAL | CHARTER AND<br>NEW MEMBERS<br>ADDED | DROPPED<br>MEMBERS | NET<br>GAIN/LOSS |
| JULY/AUG/SEPT         | 6                | 21        | 0                | 21                    | JULY/AUG/SEPT | 250                | 1,064                               | 300                | 764              |
| OCT/NOV/DEC           | 4                | 10        | 4                | 6                     | OCT/NOV/DEC   | 225                | 650                                 | 289                | 361              |
| JAN/FEB/MAR           | 3                | 3         | 1                | 2                     | JAN/FEB/MAR   | 100                | 348                                 | 97                 | 251              |
| APR/MAY/JUNE          | 2                | 0         | 0                | 0                     | APR/MAY/JUNE  | -25                | 0                                   | 0                  | 0                |

#### GOALS AND ACTUAL MEMBERS CUMULATIVE

| - CURR  | ENT YEAR GOALS FOR NEW |
|---------|------------------------|
| MEMBERS |                        |

- CURRENT YEAR ACTUAL MEMBERS

- ▲ - LAST YEAR ACTUAL MEMBERS