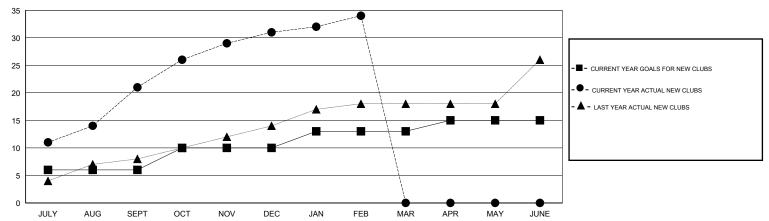

# LOCATION NEPAL

GMT CA 6

| Clubs                 |                  |           |                  | Members               |               |                    |                                     |                    |                  |
|-----------------------|------------------|-----------|------------------|-----------------------|---------------|--------------------|-------------------------------------|--------------------|------------------|
| RESULTS FOR 2015-2016 |                  |           |                  | RESULTS FOR 2015-2016 |               |                    |                                     |                    |                  |
| QUARTER               | NEW CLUB<br>GOAL | NEW CLUBS | DROPPED<br>CLUBS | NET<br>GAIN/LOSS      | QUARTER       | NEW MEMBER<br>GOAL | CHARTER AND<br>NEW MEMBERS<br>ADDED | DROPPED<br>MEMBERS | NET<br>GAIN/LOSS |
| JULY/AUG/SEPT         | 6                | 21        | 0                | 21                    | JULY/AUG/SEPT | 250                | 1,064                               | 300                | 764              |
| OCT/NOV/DEC           | 4                | 10        | 4                | 6                     | OCT/NOV/DEC   | 225                | 650                                 | 289                | 361              |
| JAN/FEB/MAR           | 3                | 3         | 1                | 2                     | JAN/FEB/MAR   | 100                | 348                                 | 97                 | 251              |
| APR/MAY/JUNE          | 2                | 0         | 0                | 0                     | APR/MAY/JUNE  | -25                | 0                                   | 0                  | 0                |

### GOALS AND ACTUAL NEW CLUBS CUMULATIVE